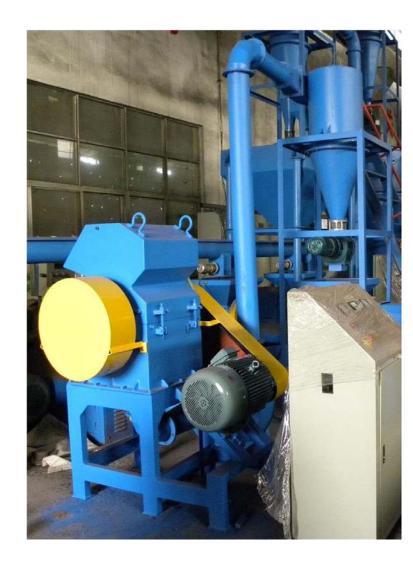

## **RUBBER CRUSHER PLANT P-NTCC 500-B**

This equipment is consisting of

- 01 pce CRUSHER NTCC500-B
- 01 pce VENTILATOR 3,0kw
- 01 pce CYCLONE COLLECTOR 180ltr. with rotary valve
- 01 pce CONTROL PANEL

This CRUSHER is suitable to cut scrap of RUBBER in small parts. Under normal temperature the CRUSHER NTCC 500 is precutting the rubber parts from 200mm down to 5mm and less.

| Model             | P-NTCC 500-B                  |
|-------------------|-------------------------------|
| Capacity          | 100 – 180 kg/h                |
| Main shaft speed  | 600 RPM                       |
| Feeding size      | 0-200 mm                      |
| Output size       | 0 - 5 mm                      |
| Crushing Moteo    | 22 kW                         |
| Collector Motor   | 3 Kw                          |
| Connected load    | 26 kW – 380V – 50Hz           |
| Weight            | 1300 Kg                       |
| Dimension         | 2600x1800x2800 mm (LxWxH)     |
| Installation area | 3000x2000x3000 mm (LxWxH)     |
| Other             | NO water for cooling required |
|                   | NO compressed air required    |